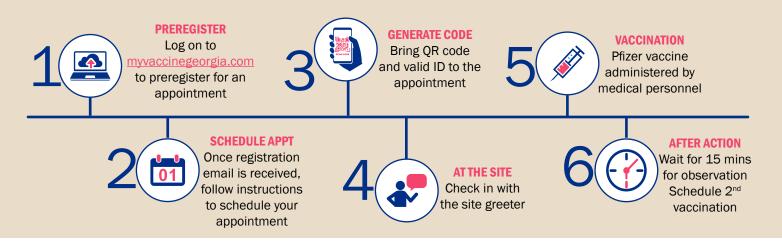

## **Mass Vaccination Sites**

# Fact Sheet

### **Locations:** Open Monday – Friday, 8am – 5pm

- Macon Farmers Market **Bibb County** 2055 Eisenhower Parkway Macon, GA 31206
- Albany Georgia Forestry Site **Dougherty County** 1150 W. Oakridge Drive Albany, GA 31707
- Habersham County Fairgrounds **Habersham County** 4235 Toccoa Highway Clarkesville, GA 30523
- Delta Air Museum **Fulton County** 1220 Woolman Place SW Hapeville, Georgia 30354

#### **Site Features**



Drive Through Locations



Ultra Cold Storage



Pfizer Vaccines

#### **Vaccination Process**



#### **Our Partners**

- Healthcare Workforce Logistics
- Delta
- DNR
- DPH
- DPS

- FEMA
- GBI
- Georgia DOD
- MLU
- Sharecare

#### **Projected Numbers**

Vaccines per site, per day

22.000 Total vaccines per week

100% FEMA reimbursed